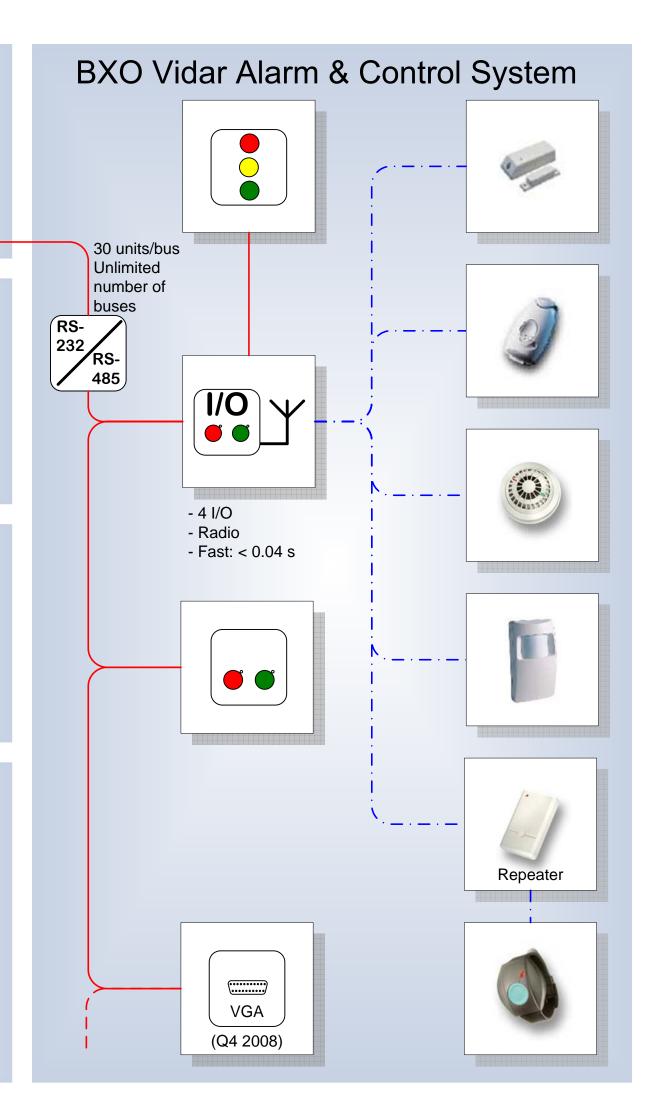

## **BXO Local Alarm Solution**





- integration
- logging
- statistics
- visualization
- remote adm.





# Integration

Support for numerous alarm systems.

CareTech, Tunstall, Antenna/Telealarm/Bosch, Tjeders, BEST, VidiFlex, ConDigi and many more.



## **DECT & Pagers**





## **BXO Pager Light**



Graphical overview of active alarms in real time (sent over a data channel)

- GSM/3G/WLAN
- Java MIDP2
- Symbian
- Windows Mobile

### **BXO OPC Interface**



Industry standard for system integration.

LAS supports

- OPC DataAccess
- OPC Alarms&Events

# Fire Alarm Integration



#### BRIX GSM/GPRS/GPS

Solutions for fleet management, remote I/O, temperature measurements.

Integrated PIR, GPS, motion sensor, sound trigger.